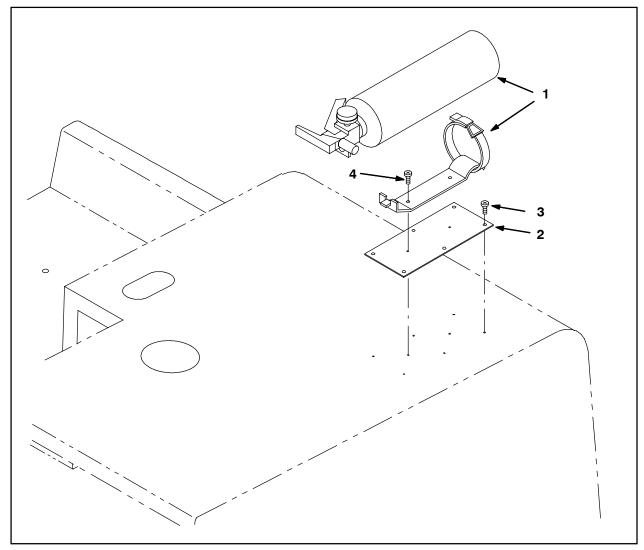

#### INSTALLATION:

- 1. Use the fire extinguisher mounting plate (2) as a template and drill eight 0.125" holes into the main cover. Refer to Fig. 1 for an approximate location for the mounting plate.
- 2. Use six pan screws (3) to install the fire extinguisher mounting plate (1) on to the main cover. Refer to Fig. 1.
- 3. Remove the bracket from the fire extinguisher (1). Refer to Fig. 1.
- Use two pan screws (4) to install the fire extinguisher bracket on to the fire extinguisher mounting plate (2) / main cover. Refer to Fig. 1.
- 5. Place the fire extinguisher (1) into the fire extinguisher bracket and secure the extinguisher in the bracket. Refer to Fig. 1.

FIG. 1